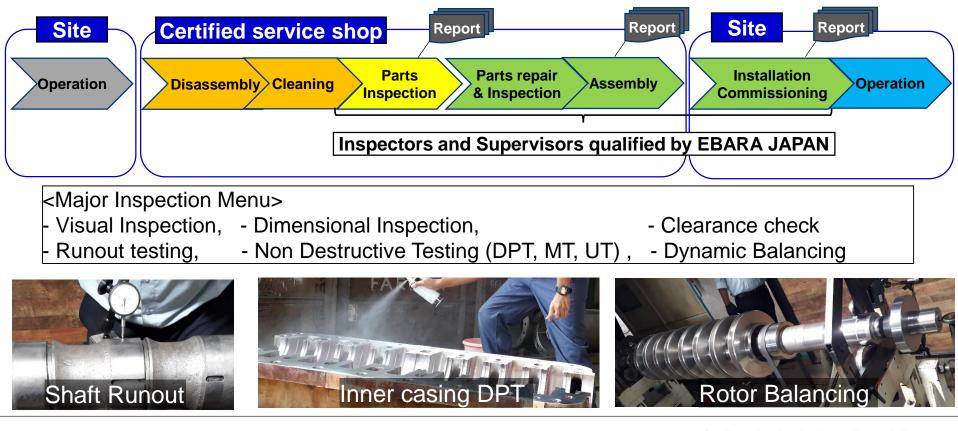

## **EBARA Machinery India Overhaul and Repair Service**

In order to use EBARA pumps with confidence for a long period, periodical disassembly inspection and maintenance at our certified service shops is recommended. If the pumps have not been serviced for a long period, it may suddenly stop due to aging or wear of pump parts. To avoid such situation, it is recommended that disassembly inspection should be carried out from the viewpoint of preventive maintenance. The high quality overhauling and repair service of pumps can be provided based on our inspection at our certified shops. Pump parts are disassembled and cleaned. Then precise inspection is carried out. After that, we provide the repair procedure based on the inspection and guotation for overhaul / repair to be carried out.